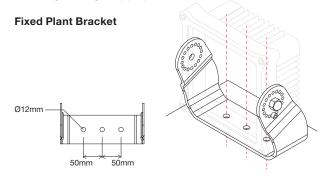

# MOUNTING BRACKET INSTALLATION

#### Step 1

Mount light fitting to appropriate location.

### Step 2

To adjust the mounting angle, unscrew bolt and loosen dome nut.

### Step 3

Adjust the angle of the light fitting, and line up bracket holes to either the top or bottom mounting holes.

### Step 4

Use Loctite®  $243^{\text{TM}}$  retaining compound (not included) to secure the dome nut. Screw in and tighten bolts on both sides.