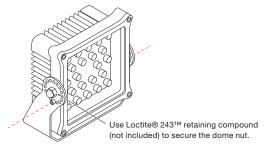

### Step 4

Use Loctite®  $243^{\text{TM}}$  retaining compound (not included) to secure the dome nut. Screw in and tighten bolts on both sides.