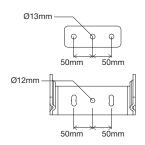

# MOUNTING BRACKET INSTALLATION

#### Step 1

Mount light fitting to appropriate location.

### Step 2

To adjust the mounting angle, unscrew bolt and loosen dome nut.

### Step 3

Adjust the angle of the light fitting, and line up bracket holes to either the top or bottom mounting holes.

### Step 4

Use Loctite®  $243^{\text{TM}}$  retaining compound (not included) to secure the dome nut. Screw in and tighten bolts on both sides.