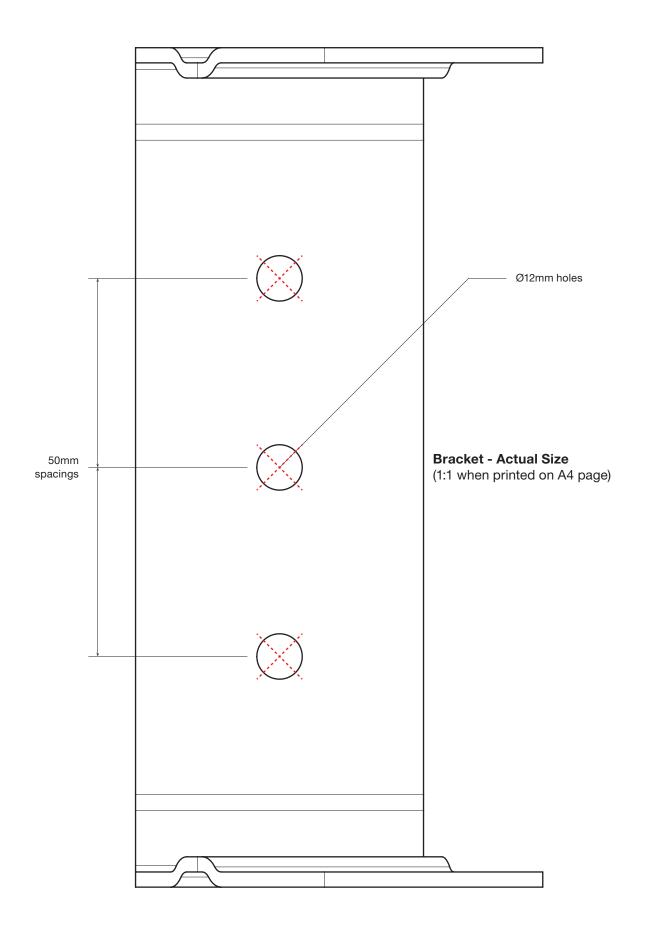

# MOUNTING BRACKET INSTALLATION

#### Step 1

Mount light fitting to appropriate location.

### Step 2

To adjust the mounting angle, unscrew bolt and loosen dome nut.

### Step 3

Adjust the angle of the light fitting, and line up bracket holes to either the top or bottom mounting holes.

### Step 4

Use Loctite®  $243^{\text{TM}}$  retaining compound (not included) to secure the dome nut. Screw in and tighten bolts on both sides.