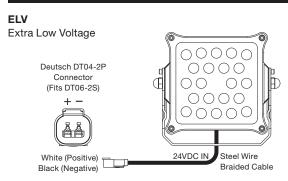

## Voltage In

19 - 31VDC

#### Power

65W @ 24VDC

## IP/IK Rating

IP66 / IK09

## **Operating Temperature**

-20 to +50°C