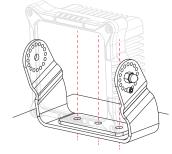

# MOUNTING BRACKET INSTALLATION

#### Step 1

Mount light fitting to appropriate location.

## **Mobile Plant Bracket**