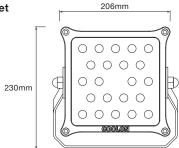

#### CP22 Luminaire w/ Standard Bracket

## Voltage In

19 - 31VDC

#### Power

65W @ 24VDC

## IP/IK Rating

IP66 / IK09

## **Operating Temperature**

-20 to +50°C