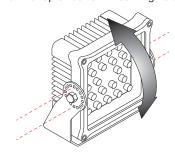

### Step 3

Adjust the angle of the light fitting, and line up bracket holes to either the top or bottom mounting holes.