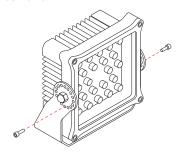

#### CP22 Luminaire w/ Standard Bracket





## **Electrical Characteristics**

## Voltage In

19 - 31VDC

#### Power

65W @ 24VDC

## IP/IK Rating

IP66 / IK09

## **Operating Temperature**

-20 to +50°C

# MOUNTING BRACKET INSTALLATION

#### Step 1

Mount light fitting to appropriate location.



## **Mobile Plant Bracket**





### Step 2

To adjust the mounting angle, unscrew bolt and loosen dome nut.



### Step 3

Adjust the angle of the light fitting, and line up bracket holes to either the top or bottom mounting holes.



### Step 4

Use Loctite®  $243^{\text{TM}}$  retaining compound (not included) to secure the dome nut. Screw in and tighten bolts on both sides.



# CONFIGURATION